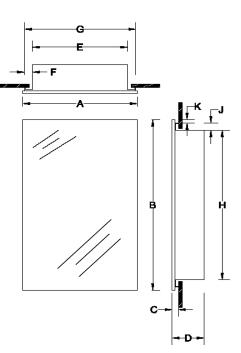

SPECIFICATIONS

POL1 - Polished Edges

Finishes:

Mirror:

Frame:

Housing: PT01-Basic White

Frameless

|         |                               |    | Dimensions In Inches * |       |       |        |   |        |        |   |       |
|---------|-------------------------------|----|------------------------|-------|-------|--------|---|--------|--------|---|-------|
| Model # | Description                   | Α  | В                      | С     | D     | Е      | F | G      | Н      | J | к     |
| B7233   | FOCUS 1DR 16X22 POL1 PC PCADJ | 16 | 22                     | 1-1/4 | 3-3/4 | 13-1/2 | 1 | 15-1/2 | 17-1/2 | 1 | 1-1/4 |